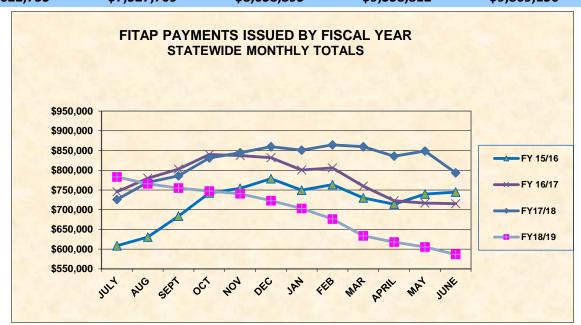

## FITAP PAYMENTS ISSUED BY FISCAL YEAR STATEWIDE MONTHLY TOTALS

| MONTH      | FY 13/14    | FY 14/15    | FY 15/16    | FY16/17     | FY17/18     | FY18/19     |
|------------|-------------|-------------|-------------|-------------|-------------|-------------|
|            |             |             |             |             |             |             |
| JULY       | \$819,035   | \$631,080   | \$608,693   | \$745,197   | \$725,831   | \$783,206   |
| AUG        | \$808,957   | \$636,948   | \$630,496   | \$779,806   | \$769,402   | \$765,766   |
| SEPT       | \$801,630   | \$669,552   | \$683,600   | \$802,788   | \$785,780   | \$754,946   |
| ОСТ        | \$809,309   | \$689,234   | \$742,229   | \$839,964   | \$830,954   | \$747,296   |
| NOV        | \$760,808   | \$661,833   | \$753,977   | \$837,344   | \$844,363   | \$740,300   |
| DEC        | \$743,824   | \$682,804   | \$778,652   | \$831,895   | \$859,823   | \$723,056   |
| JAN        | \$690,007   | \$626,098   | \$749,582   | \$800,533   | \$850,967   | \$702,999   |
| FEB        | \$669,794   | \$608,583   | \$763,567   | \$806,018   | \$864,388   | \$676,292   |
| MAR        | \$663,842   | \$583,974   | \$729,830   | \$759,913   | \$859,658   | \$633,872   |
| APRIL      | \$621,477   | \$567,580   | \$713,975   | \$723,063   | \$835,853   | \$618,015   |
| MAY        | \$621,415   | \$576,724   | \$739,596   | \$716,896   | \$848,719   | \$605,544   |
| JUNE       | \$612,657   | \$593,299   | \$744,698   | \$715,395   | \$793,398   | \$586,711   |
|            |             |             |             |             |             |             |
| Average \$ | \$718,563   | \$627,309   | \$719,908   | \$779,901   | \$822,428   | \$694,834   |
| Total \$   | \$8,622,755 | \$7,527,709 | \$8,638,895 | \$9,358,812 | \$9,869,136 | \$8,338,003 |